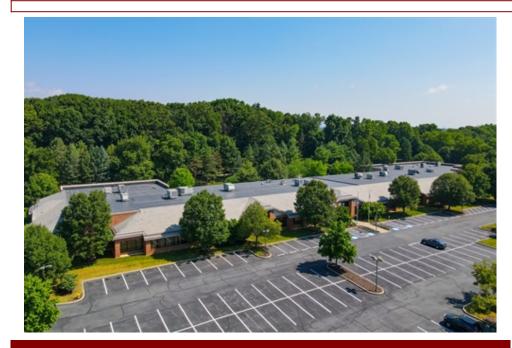

## **Contact for Price**

Remarks

Single Story Office Ample Parking Fiber and T-1 up to DS3 Available Private Tenant Entrances Adjacent to Pond, Walking Trails and Volleyball Courts.

1455 Valley Center Parkway is a single story office building totaling 54,118 square feet. 1455 Valley Center is located just minutes from Route 22, 33, and 378; and the Lehigh Valley International Airport. This convenient location puts all of the Lehigh Valley's regional amenities within easy access. 1455 Valley Center Parkway strikes a professional presence with its brick and glass façade and well-maintained landscaping.