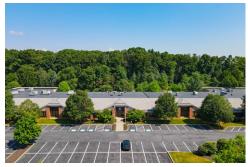

## **Contact for Price**

Remarks

Single Story Office Ample Parking Fiber and T-1 up to DS3 Available Private Tenant Entrances Adjacent to Pond, Walking Trails and Volleyball Courts.

1455 Valley Center Parkway is a single story office building totaling 54,118 square feet. 1455 Valley Center is located just minutes from Route 22, 33, and 378; and the Lehigh Valley International Airport. This convenient location puts all of the Lehigh Valley's regional amenities within easy access. 1455 Valley Center Parkway strikes a professional presence with its brick and glass façade and well-maintained landscaping.